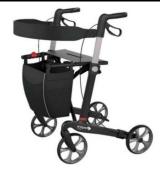

#### Rollators

Carbon Fibre, indoor & outdoor options available. Sizes: Small – Tall including Bariatic. **Priced From:** \$160.00