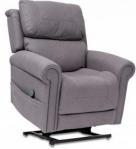

#### Recliners

Range of Electric lift recliners: Quad, Twin & Single Motor. Vinyl, Leather, Suede and Fabric Options available. Visit our website for more detailed information.

**Priced From: \$2450.00** 